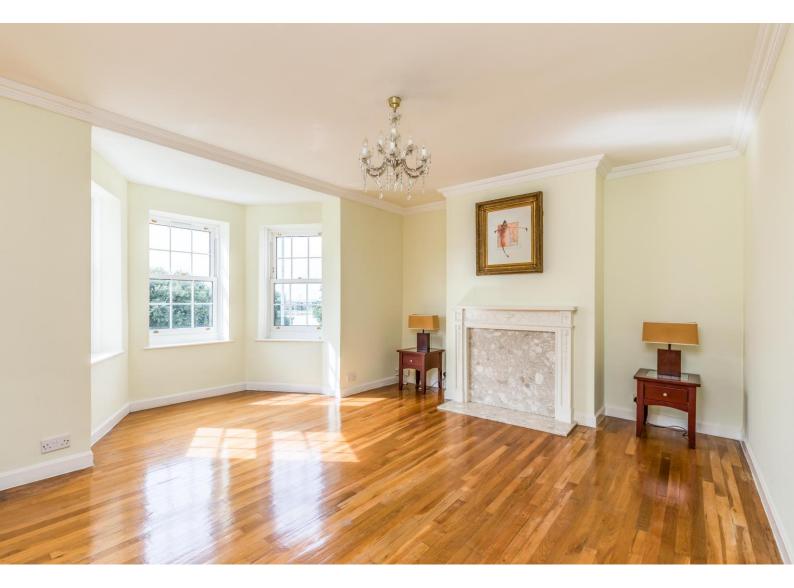

This eye-catching Georgian style building with its large and spacious accommodation comprises a reception hall, cloakroom, elegant living room with deep bay window, separate dining room, fitted kitchen complete with INTEGRATED appliances, a master bedroom with a range of fitted wardrobes, a large second bedroom also with FITTED WARDROBES, a third bedroom/study and the main bathroom with w/c.

The apartment also benefits from gas central heating and double glazing throughout, has wooden flooring to the receptions and hall and has rear access leading to the communal gardens, via a rear escape stairs and single garage in a block.