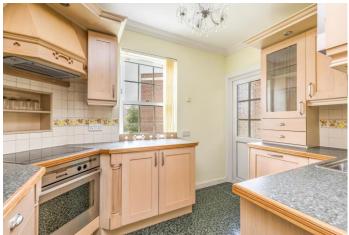

This eye-catching Georgian style building with its large and spacious accommodation comprises a reception hall, cloakroom, elegant living room with deep bay window, separate dining room, fitted kitchen complete with INTEGRATED appliances, a master bedroom with a range of fitted wardrobes, a large second bedroom also with FITTED WARDROBES, a third bedroom/study and the main bathroom with w/c.

The apartment also benefits from gas central heating and double glazing throughout, has wooden flooring to the receptions and hall and has rear access leading to the communal gardens, via a rear escape stairs and single garage in a block.