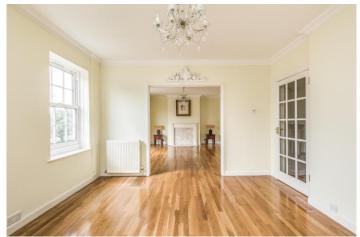

This eye-catching Georgian style building with its large and spacious accommodation comprises a reception hall, cloakroom, elegant living room with deep bay window, separate dining room, fitted kitchen complete with INTEGRATED appliances, a master bedroom with a range of fitted wardrobes, a large second bedroom also with FITTED WARDROBES, a third bedroom/study and the main bathroom with w/c.

The apartment also benefits from gas central heating and double glazing throughout, has wooden flooring to the receptions and hall and has rear access leading to the communal gardens, via a rear escape stairs and single garage in a block.