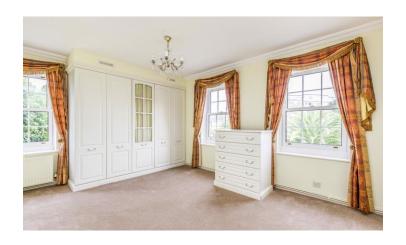

This eye-catching Georgian style building with its large and spacious accommodation comprises a reception hall, cloakroom, elegant living room with deep bay window, separate dining room, fitted kitchen complete with INTEGRATED appliances, a master bedroom with a range of fitted wardrobes, a large second bedroom also with FITTED WARDROBES, a third bedroom/study and the main bathroom with w/c.