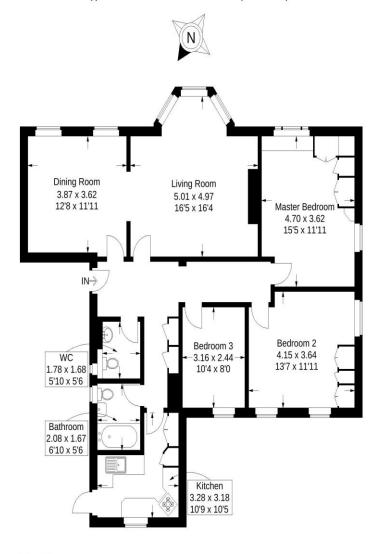

### Dolphin Court, St Helens Parade, Southsea

Approximate Gross Internal Area = 109.2 sq m / 1175 sq ft

#### First Floor

This plan is for layout guidance only. Not drawn to scale unless stated. Windows and door openings are approximate. Whilst every care is taken in the preparation of this plan, please check all dimensions, shapes and compass bearings before making any decisions reliant upon them.