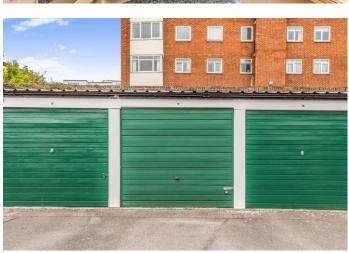

The apartment also benefits from gas central heating and double glazing throughout, has wooden flooring to the receptions and hall and has rear access leading to the communal gardens, via a rear escape stairs and single garage in a block.